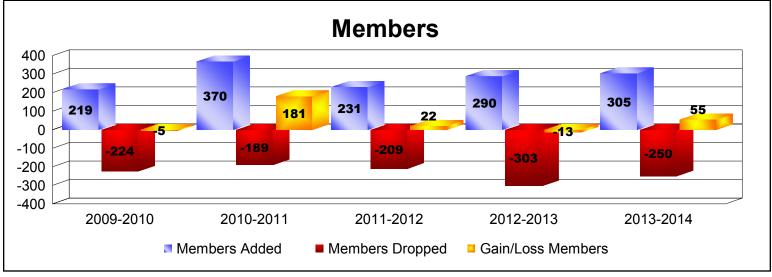

| Year      | New<br>Clubs | Dropped<br>Clubs | Gain/<br>Loss<br>Clubs | New<br>Members | Charter<br>Members | Reinstate<br>Members | Transfer<br>Members | Total<br>Member<br>Added | Total<br>Members<br>Dropped | Gain/<br>Loss<br>Members |
|-----------|--------------|------------------|------------------------|----------------|--------------------|----------------------|---------------------|--------------------------|-----------------------------|--------------------------|
| 2009-2010 | 1            | -4               | -3                     | 139            | 26                 | 52                   | 2                   | 219                      | -224                        | -5                       |
| 2010-2011 | 3            | -2               | 1                      | 253            | 81                 | 6                    | 30                  | 370                      | -189                        | 181                      |
| 2011-2012 | 2            | -1               | 1                      | 170            | 52                 | 7                    | 2                   | 231                      | -209                        | 22                       |
| 2012-2013 | 6            | -5               | 1                      | 107            | 142                | 38                   | 3                   | 290                      | -303                        | -13                      |
| 2013-2014 | 2            | 0                | 2                      | 218            | 42                 | 38                   | 7                   | 305                      | -250                        | 55                       |
| Average   | 3            | -2               | 0                      | 177            | 69                 | 28                   | 9                   | 283                      | -235                        | 48                       |
| 1         |              | -                |                        | -              | -                  | -                    | -                   |                          |                             |                          |