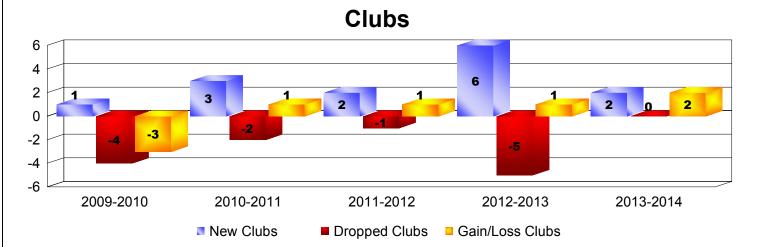

| Year      | New<br>Clubs | Dropped<br>Clubs | Gain/<br>Loss<br>Clubs | New<br>Members | Charter<br>Members | Reinstate<br>Members | Transfer<br>Members | Total<br>Member<br>Added | Total<br>Members<br>Dropped | Gain/<br>Loss<br>Members |
|-----------|--------------|------------------|------------------------|----------------|--------------------|----------------------|---------------------|--------------------------|-----------------------------|--------------------------|
| 2009-2010 | 1            | -4               | -3                     | 139            | 26                 | 52                   | 2                   | 219                      | -224                        | -5                       |
| 2010-2011 | 3            | -2               | 1                      | 253            | 81                 | 6                    | 30                  | 370                      | -189                        | 181                      |
| 2011-2012 | 2            | -1               | 1                      | 170            | 52                 | 7                    | 2                   | 231                      | -209                        | 22                       |
| 2012-2013 | 6            | -5               | 1                      | 107            | 142                | 38                   | 3                   | 290                      | -303                        | -13                      |
| 2013-2014 | 2            | 0                | 2                      | 218            | 42                 | 38                   | 7                   | 305                      | -250                        | 55                       |
| Average   | 3            | -2               | 0                      | 177            | 69                 | 28                   | 9                   | 283                      | -235                        | 48                       |
| 1         |              | -                |                        | -              | -                  | -                    | -                   |                          |                             |                          |